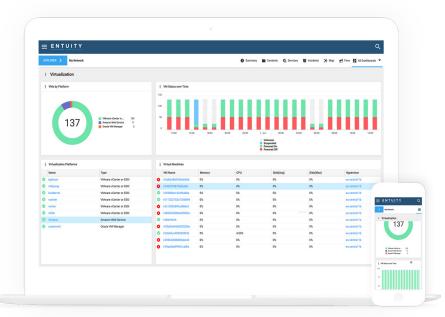

ENA dashboards provide concise, easy to understand customizable data for network management. 100% Mobile Responsivenes--all capabilities from desktop version available via mobile devices. IT teams can manage their network anywhere, anytime.

This ENA NetFlow Dashboard provides at a glance details for ease of monitoring.

- Seamless and Infinite Scalability
- Elemental Performance
- ✓ Integrated Application Flow, NBAR
- Customizable Reporting/Dynamic Dashboards
- ✓ Integrated Virtual/Physical Management
- ✓ 100% Mobile Responsive
- 3rd Party Vendor Integrations available