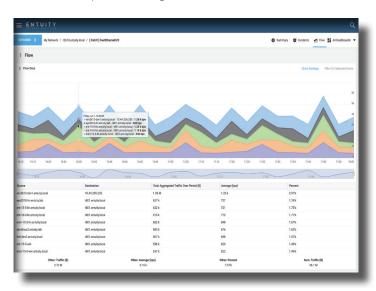

This ENA NetFlow Dashboard provides at a glance details for ease of monitoring.

- Seamless and Infinite Scalability
- Elemental Performance
- ✓ Integrated Application Flow, NBAR
- Customizable Reporting/Dynamic Dashboards
- ✓ Integrated Virtual/Physical Management
- ✓ 100% Mobile Responsive
- 3rd Party Vendor Integrations available